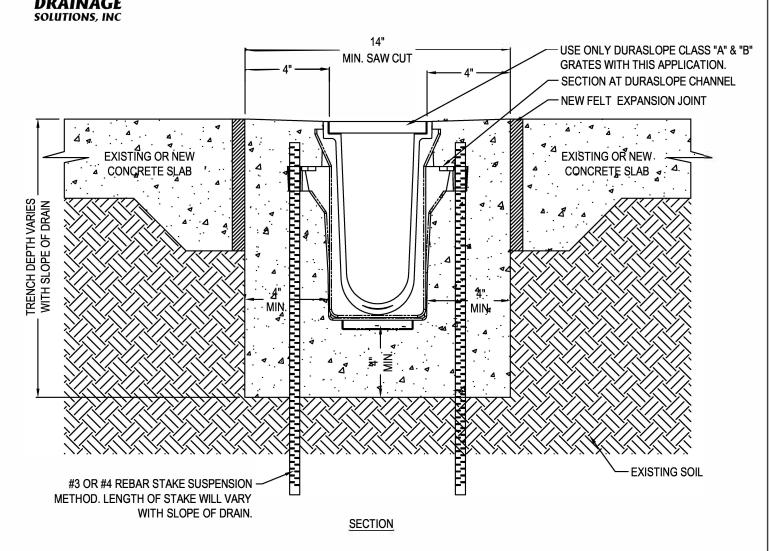

## NOTES

- 1. CHANNELS TO BE INSTALLED WITH BLANK GRATE. GRATE TO BE PROTECTED FROM CONCRETE POUR (COVER HOLES WITH TAPE).
- 2. INSTALLATION TO BE COMPLETED IN ACCORDANCE WITH MANUFACTURER'S SPECIFICATIONS.
- 3. DO NOT SCALE DRAWING.
- 4. THIS DRAWING IS INTENDED FOR USE BY ARCHITECTS, ENGINEERS, CONTRACTORS, CONSULTANTS AND DESIGN PROFESSIONALS FOR PLANNING PURPOSES ONLY.
- 5. ALL INFORMATION CONTAINED HEREIN WAS CURRENT AT THE TIME OF DEVELOPMENT BUT MUST BE REVIEWED AND APPROVED BY THE PRODUCT MANUFACTURER TO BE CONSIDERED ACCURATE.

## **DURA SLOPE TRENCH DRAIN SYSTEM**

DURA SLOPE INSTALLATION DETAIL - CLASS 'A' & 'B' 4" ENCASMENT, REBAR SUSPENSION METHOD